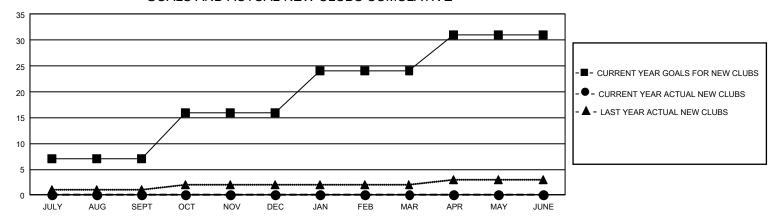

## GMT Constitutional Area 1, Group J

REPORT DOES NOT INCLUDE CLUBS IN UNDISTRICTED AREAS.

| Clubs                 |               |           |               | Members               |                          |                         |                                              |
|-----------------------|---------------|-----------|---------------|-----------------------|--------------------------|-------------------------|----------------------------------------------|
| RESULTS FOR 2022-2023 |               |           |               | RESULTS FOR 2022-2023 |                          |                         |                                              |
| QUARTER               | NEW CLUB GOAL | NEW CLUBS | DROPPED CLUBS | QUARTER M             | EMBER GROWTH NET<br>GOAL | MEMBER GROWTH<br>ACTUAL | DROPPED MEMBERS ACTUAL (including transfers) |
| JULY/AUG/SEPT         | 21            | 0         | 5             | JULY/AUG/SEP1         | Г 241                    | 420                     | 522                                          |
| OCT/NOV/DEC           | 27            | 0         | 0             | OCT/NOV/DEC           | 297                      | 0                       | 0                                            |
| JAN/FEB/MAR           | 24            | 0         | 0             | JAN/FEB/MAR           | 231                      | 0                       | 0                                            |
| APR/MAY/JUNE          | 21            | 0         | 0             | APR/MAY/JUNE          | 287                      | 0                       | 0                                            |

## GOALS AND ACTUAL NEW CLUBS CUMULATIVE