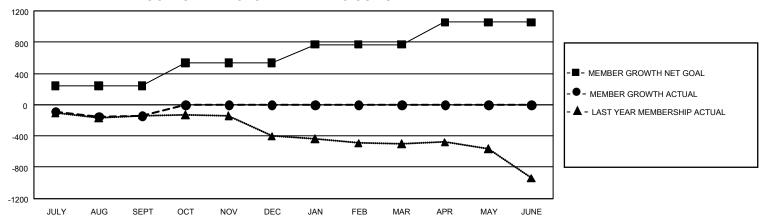

## GMT Constitutional Area 1, Group J

REPORT DOES NOT INCLUDE CLUBS IN UNDISTRICTED AREAS.

| Clubs                 |               |           |               | Members               |                          |                         |                                              |
|-----------------------|---------------|-----------|---------------|-----------------------|--------------------------|-------------------------|----------------------------------------------|
| RESULTS FOR 2022-2023 |               |           |               | RESULTS FOR 2022-2023 |                          |                         |                                              |
| QUARTER               | NEW CLUB GOAL | NEW CLUBS | DROPPED CLUBS | QUARTER M             | EMBER GROWTH NET<br>GOAL | MEMBER GROWTH<br>ACTUAL | DROPPED MEMBERS ACTUAL (including transfers) |
| JULY/AUG/SEPT         | 21            | 0         | 5             | JULY/AUG/SEP1         | Г 241                    | 420                     | 522                                          |
| OCT/NOV/DEC           | 27            | 0         | 0             | OCT/NOV/DEC           | 297                      | 0                       | 0                                            |
| JAN/FEB/MAR           | 24            | 0         | 0             | JAN/FEB/MAR           | 231                      | 0                       | 0                                            |
| APR/MAY/JUNE          | 21            | 0         | 0             | APR/MAY/JUNE          | 287                      | 0                       | 0                                            |

## GOALS AND ACTUAL MEMBERS CUMULATIVE

| DROPPED CLUBS: 5 |     | 201 CLUBS OF 895 ADDED 1<br>OR MORE NEW MEMBERS | GENDER DISTRIBUTION                    |                 |  |
|------------------|-----|-------------------------------------------------|----------------------------------------|-----------------|--|
|                  |     |                                                 | MALE                                   | 14,312 (69.95%) |  |
|                  |     |                                                 | FEMALE                                 | 6,148 (30.05%)  |  |
| DROPPED MEMBERS  |     |                                                 | NON BINARY                             | 1 (0.00%)       |  |
| DECEASED         | 88  |                                                 | PREFER NOT TO ANSWER                   | 0 (0.00%)       |  |
| CLUB CANCELLED   | 9   |                                                 | TOTAL FAMILY UNIT MEMBERS 4,           |                 |  |
| OTHER            | 425 | CLICK HERE FOR                                  | ,,,,,,,,,,,,,,,,,,,,,,,,,,,,,,,,,,,,,, |                 |  |
| TOTAL            | 522 | CUMULATIVE MEMBERSHIP DATA                      | FAMILY MEMBERS PAYING HALF DUES 2,0    |                 |  |